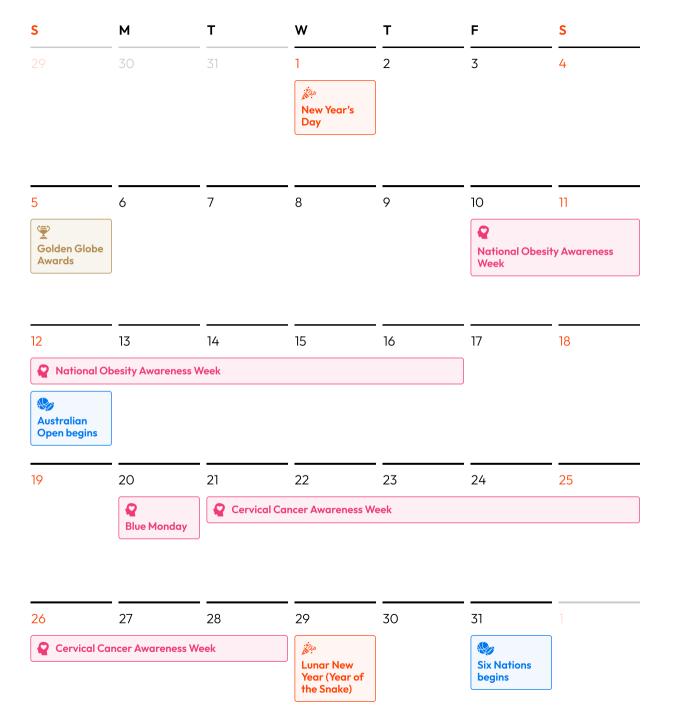

### JAN

| Veganuary                          | Whole month |
|------------------------------------|-------------|
| Dry January                        | Whole month |
| New Year's Day                     | 1st         |
| Golden Globe Awards                | 5th         |
| National Obesity Awareness Week    | 10th - 16th |
| Australian Open begins             | 12th        |
| Blue Monday                        | 20th        |
| Cervical Cancer Awareness Week     | 21st – 28th |
| Lunar New Year (Year of the Snake) | 29th        |
| Six Nations begins                 | 31st        |