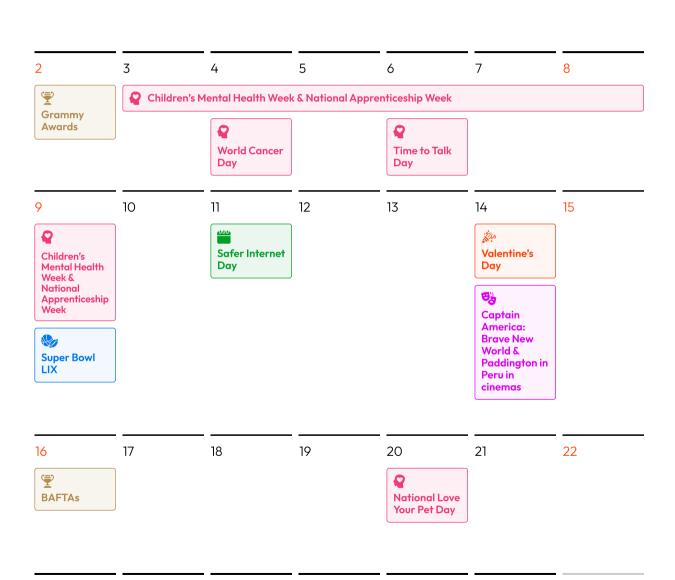

| S | М  | Т  | W  | Т  | F  | S |
|---|----|----|----|----|----|---|
|   | 27 | 28 | 29 | 30 | 31 | 1 |

| LGBT History Month                                               | Whole month |
|------------------------------------------------------------------|-------------|
| Grammy Awards                                                    | 2nd         |
| Children's Mental Health Week                                    | 3rd - 9th   |
| National Apprenticeship Week                                     | 3rd - 9th   |
| World Cancer Day                                                 | 4th         |
| Time to Talk Day                                                 | 6th         |
| Super Bowl LIX                                                   | 9th         |
| Safer Internet Day                                               | 11th        |
| Valentine's Day                                                  | 14th        |
| Captain America: Brave New World & Paddington in Peru in cinemas | 14th        |
| BAFTAs                                                           | 16th        |
| National Love Your Pet Day                                       | 20th        |
|                                                                  |             |